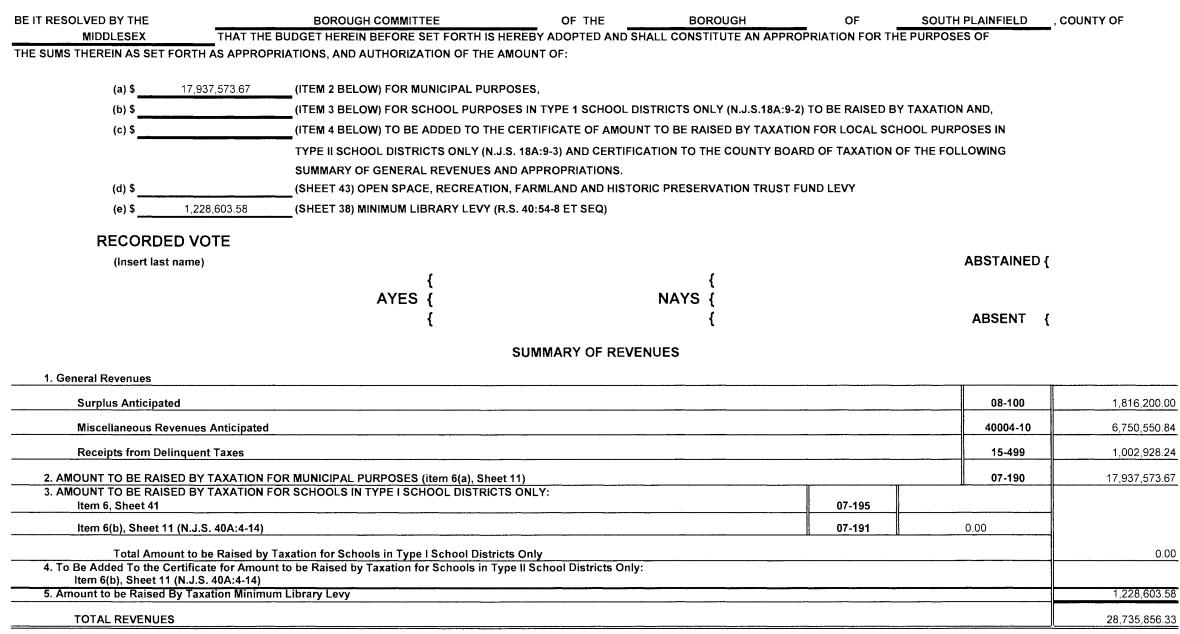

#### **SECTION 1.**

Municipal Budget of the Borough of South Plainfield, County of Middlesex for the Year 2017 Be It Resolved, that the following statements of revenues and appropriations shall constitute the Municipal Budget for year 2017; Be it Further Resolved, that said Budget be published in the OBSERVER in the issue of March 10, 2017 The Governing Body of the Borough of South Plainfield does hereby approve the following as the Budget for the year 2017:

#### SUMMARY OF CURRENT FUND SECTION OF APPROVED BUDGET

|                                                                                                                                                              |                                                         | YEAR 2017     |
|--------------------------------------------------------------------------------------------------------------------------------------------------------------|---------------------------------------------------------|---------------|
| GENERAL APPROPRIATIONS FOR:( REFERENCE TO ITEM AND SHEET NUMBER SHOULD BE OMIT                                                                               | TED IN ADVERTISED BUDGET)                               | *****         |
| 1. APPROPRIATION WITHIN "CAPS"-                                                                                                                              |                                                         | xxxxxxxxxxxx  |
| (A) MUNICIPAL PURPOSES {(ITEM H-1, SHEET 19) (N.J.S. 40A:4-45.2)}                                                                                            |                                                         | 22,978,895.39 |
| 2. APPROPRIATIONS EXCLUDED FROM "CAPS"                                                                                                                       |                                                         | xxxxxxxxxxxx  |
| (A) MUNICIPAL PURPOSE {(ITEM H-2.SHEET 28) (N.J.S. 40A:4-45.3 AS AMENDED)}                                                                                   |                                                         | 4,136,960.94  |
| (B) LOCAL DISTRICT SCHOOL PURPOSES IN MUNICIPAL BUDGET (ITEM K, SHEET 29)                                                                                    |                                                         | 0.00          |
| TOTAL GENERAL APPROPRIATIONS EXCLUDED FROM "CAPS" (ITEM O, SHEET 2                                                                                           | 9)                                                      | 4,136,960.94  |
| 3. RESERVE FOR UNCOLLECTED TAXES (ITEM M, SHEET 29) - BASED ON 98.03% PERCENT OF T                                                                           |                                                         | 1,620,000.00  |
| 4. TOTAL GENERAL APPROPRIATIONS (ITEM9, SHEET 29)                                                                                                            | BUILDING AID ALLOWANCE2017 -FOR SCHOOLS-STATE AID2016 - |               |
| 5. LESS: ANTICIPATED REVENUES OTHER THAN CURRENT PROPERTY TAX (ITEM 5,SHEET 11)<br>(i.e. SURPLUS, MISCELLANEOUS REVENUES AND RECEIPTS FROM DELINQUENT TAXES) |                                                         | 9,569,679.08  |
| 6.DIFFERENCE: AMOUNT TO BE RAISED BY TAXES FOR SUPPORT OF MUNICIPAL BUDGET (AS FO                                                                            | LLOWS)                                                  | xxxxxxxxxxxx  |
| (A) LOCAL TAX FOR MUNICIPAL PURPOSES INCLUDING RESERVE FOR UNCOLLI                                                                                           | ECTED TAXES (ITEM 6(a),SHEET 11)                        | 17,937,573.67 |
| (B) ADDITION TO LOCAL DISTRICT SCHOOL TAX (ITEM 6(b), SHEET 11)                                                                                              |                                                         | 0.00          |
| (C) MIMIMUM LIBRARY TAX (ITEM 6(c), SHEET 11)                                                                                                                |                                                         | 1,228,603.58  |
|                                                                                                                                                              |                                                         |               |
|                                                                                                                                                              |                                                         |               |
|                                                                                                                                                              |                                                         |               |
|                                                                                                                                                              |                                                         |               |
|                                                                                                                                                              |                                                         |               |

| GENERAL REVENUES                                                                                        |              | ANTICIPATED   |               | REALIZED IN   |
|---------------------------------------------------------------------------------------------------------|--------------|---------------|---------------|---------------|
|                                                                                                         |              | 2017          | 2016          | CASH IN 2016  |
| SUMMARY OF REVENUES                                                                                     | XXXXXXXXXXXX | xxxxxxxxxx    | XXXXXXXXXXX   | xxxxxxxxxx    |
| 1. SURPLUS ANTICIPATED (SHEET 4, #1)                                                                    | 08-101       | 1,816,200.00  | 1,740,000.00  | 1,740,000.00  |
| 2. SURPLUS ANTICIPATED WITH PRIOR WRITTEN CONSENT OF DIRECTOR OF LOCAL GOVERNMENT SERVICES (SHEET 4,#2) | 08-102       |               |               |               |
| 3. MISCELLANEOUS REVENUES:                                                                              | XXXXXXXXXXX  | XXXXXXXXXXX   | XXXXXXXXXXX   | XXXXXXXXXXX   |
| TOTAL SECTION A: LOCAL REVENUES                                                                         | 08-001       | 1,158,500.00  | 1,044,856.00  | 1,163,738.16  |
| TOTAL SECTION B: STATE AID WITHOUT OFFSETTING APPROPRIATIONS                                            | 09-001       | 2,715,291.00  | 2,715,291.00  | 2,715,291.00  |
| TOTAL SECTION C: DEDICATED UNIFORM CONSTRUCTION CODE FEES OFFSET WITH APPROPRIATIONS                    | 08-002       | 894,740.00    | 846,500.00    | 992,334.00    |
| SPECIAL ITEMS OF GENERAL REVENUE ANTICIPATED WITH PRIOR WRITTEN CONSENT OF                              |              |               |               |               |
| TOTAL SECTION D: DIRECTOR OF LOCAL GOVERNMENT SERVICES - INTERLOCAL MUNICIPAL SERVICE AGREEMENTS        | 11-001       |               | 1             |               |
| SPECIAL ITEMS OF GENERAL REVENUE ANTICIPATED WITH PRIOR WRITTEN CONSENT OF                              |              |               |               |               |
| TOTAL SECTION E: DIRECTOR OF LOCAL GOVERNMENT SERVICES - ADDITIONAL REVENUES                            | 08-003       |               |               |               |
| SPECIAL ITEMS OF GENERAL REVENUE ANTICIPATED WITH PRIOR WRITTEN CONSENT OF                              |              |               |               |               |
| TOTAL SECTION F: DIRECTOR OF LOCAL GOVERNMENT SERVICES - PUBLIC & PRIVATE REVENUES                      | 10-001       | 106,519.84    | 201,170.06    | 201,170.06    |
| SPECIAL ITEMS OF GENERAL REVENUE ANTICIPATED WITH PRIOR WRITTEN CONSENT OF                              |              |               |               |               |
| TOTAL SECTION G: DIRECTOR OF LOCAL GOVERNMENT SERVICES - OTHER SPECIAL ITEMS                            | 08-004       | 1,875,500.00  | 1,946,500.00  | 2,017,216.36  |
| TOTAL MISCELLANEOUS REVENUES                                                                            | 13-099       | 6,750,550.84  | 6,754,317.06  | 7,089,749.58  |
| 4. RECEIPTS FROM DELINQUENT TAXES                                                                       |              | 1,002,928.24  | 865,000.00    | 893,720.00    |
| 5. SUBTOTAL GENERAL REVENUES (ITEMS 1,2,3 AND 4)                                                        | 13-199       | 9,569,679.08  | 9,359,317.06  | 9,723,469.58  |
| 6. AMOUNT TO BE RAISED BY TAXES FOR SUPPORT OF MUNICIPAL BUDGET:                                        |              |               |               | <u></u>       |
| A) LOCAL TAX FOR MUNICIPAL PURPOSES INCLUDING RESERVE FOR UNCOLLECTED TAXES                             | 07-190       | 17,937,573.67 | 17,977,795.52 | XXXXXXXXXXX   |
| B) ADDITION TO LOCAL DISTRICT SCHOOL TAX                                                                | 07-191       |               |               | XXXXXXXXXXX   |
| C) MINIMUM LIBRARY TAX                                                                                  | 07-192       | 1,228,603.58  | 1,256,928.00  | XXXXXXXXXXX   |
| TOTAL AMOUNT TO BE RAISED BY TAXES FOR SUPPORT OF MUNICIPAL BUDGET                                      | 07-199       | 19,166,177.25 | 19,234,723.52 | 20,177,559.66 |
| 7. TOTAL GENERAL REVENUES                                                                               | 13-299       | 28,735,856.33 | 28,594,040.58 | 29,901,029.24 |