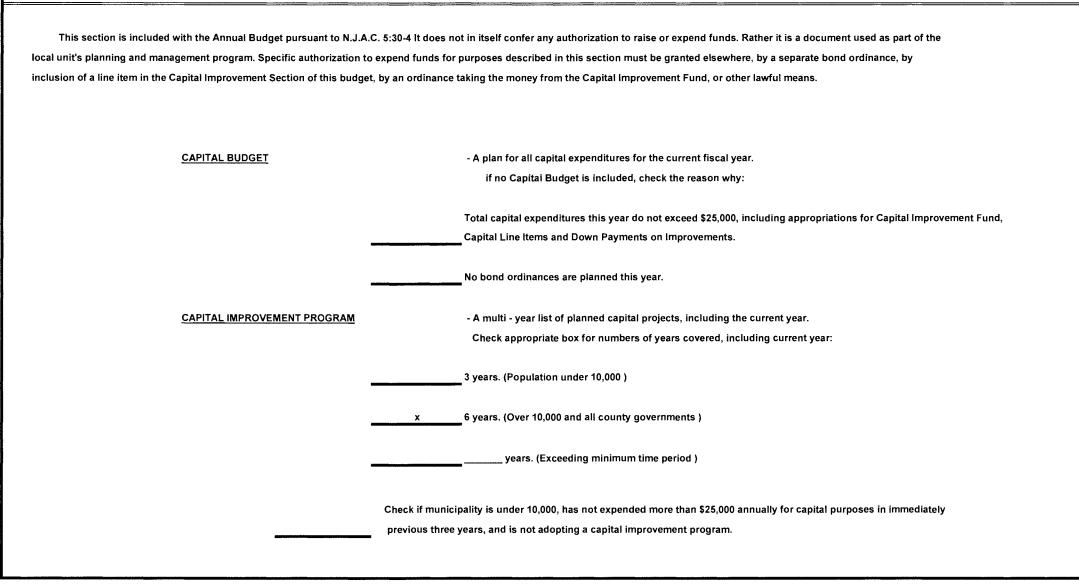

| 2311100 | 88,731,630.35  | 86,918,415.23  |
| LESS: Expenditures to be Raised by Future Taxes   | 2311200 |                |                |
| Total Adjusted Expenditures and Tax Requirements  | 2311300 | 88,731,630.35  | 86,918,415.23  |
| Surplus Balance - December 31st                   | 2311400 | \$2,040,483.16 | \$2,004,104.34 |

\*Nearest even percentage may be used

#### Proposed Use of Current Fund Surplus in 2017 Budget

| Surplus Balance December 31, 2016            | 2311500 | \$2,040,483.16 |
|----------------------------------------------|---------|----------------|
| Current Surplus Anticipated in - 2017 Budget | 2311600 | 1,816,200.00   |
| Surplus Balance Remaining                    | 2311700 | \$224,283.16   |

2017 CAPITAL BUDGET AND CAPITAL IMPROVEMENT PROGRAM



C-1

| NARRATIVE FOR CAPITAL IMPROVEMENT PROGRAM                                                                   |
|-------------------------------------------------------------------------------------------------------------|
|                                                                                                             |
|                                                                                                             |
|                                                                                                             |
|                                                                                                             |
| IT IS A REQUIREMENT THAT A PROJECTED CAPITAL IMPROVEMENT PROGRAM BE MADE PART OF THE 2017 MUNICIPAL BUDGET. |
| THE IMP